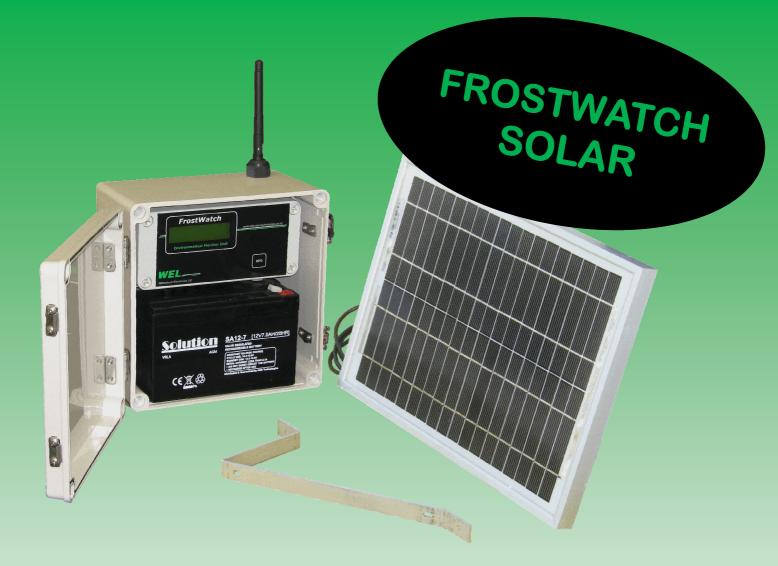

## Includes:

- 1 x FrostWatch Controller and outdoor enclosure.
- 1 x 15m long temperature sensor.
- 1 x 10W Solar panel with 1.5m cable, & mounting bracket
- 1 x 12 Volt internal Gel Cel battery
- 1 x Prepay GSM SimCard