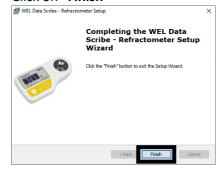

5. Click on "Next"

6. Click on "Next"

7. Click on "Install"

8. Click on "Finish"

9. Press the key and type in "device manager" then press the Enter key.

All Apps Documents Settings Email

Best match

Device Manager
Control panel