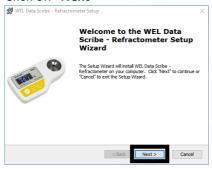

5. Click on "Next"

6. Click on "Next"

7. Click on "Install"

8. Click on "Finish"

9. Press the key and type in "device manager" then press the Enter key.

All Apps Documents Settings Email

Best match

Device Manager
Control panel