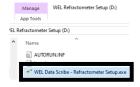

# Setting up your Refractometer

- Insert the provided USB flash drive into the computer.
- Click the File Explorer icon in your task bar.

Click on "WEL Refractometer Setup" in the navigation pane.

4. Double click on "WEL Data Scribe – Refractometer Setup.exe"