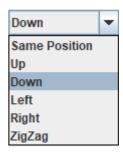

## Settings

**Output Mode**: Allows the user to choose how the measurements are input into Excel.

Interval: Should be left as 0 for the refractometer.

**Decimal Point**: Allows for the decimal separator to be changed to match the country.