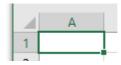

 Open "WEL Data Scribe -Refractometer" and click on "Settings"

14. Select the **"COM"** port for the Refractometer you recorded in step 12 then click **"Ok"**.

15. Click "Start / Connect".

16. Open **Excel** and select the cell you want the measurements to start from.