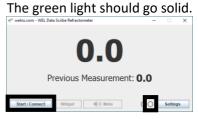

 Open "WEL Data Scribe -Refractometer" and click on "Settings"

14. Select the **"COM"** port for the Refractometer you recorded in step 12 then click **"Ok"**.

15. Click "Start / Connect".

16. Open **Excel** and select the cell you want the measurements to start from.

 Press the "Start" button on the refractometer and the measurement will be inserted into Excel.