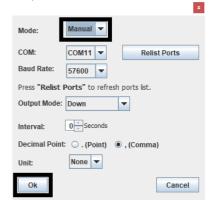

 Open "WEL Data Scribe -Refractometer" and click on "Settings"

14. Select the **"COM"** port for the Refractometer you recorded in step 12 then click **"Ok"**.

15. Click "Start / Connect".

16. Open **Excel** and select the cell you want the measurements to start from.

## Settings

**Output Mode**: Allows the user to choose how the measurements are input into Excel.

Interval: Should be left as 0 for the refractometer.

**Decimal Point**: Allows for the decimal separator to be changed to match the country.

Unit: Should be left as None for the refractometer.