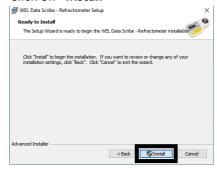

5. Click on "Next"

6. Click on "Next"

7. Click on "Install"

8. Click on "Finish"

9. Press the key and type in "device manager" then press the Enter key.

All Apps Documents Settings Email

Best match

Device Manager
Control panel