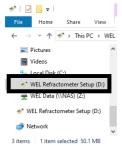

# Setting up your Refractometer

- Insert the provided USB flash drive into the computer.
- Click the File Explorer icon in your task bar.

Click on "WEL Refractometer Setup" in the navigation pane.

4. Double click on "WEL Data Scribe – Refractometer Setup.exe"