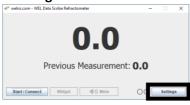

 Open "WEL Data Scribe -Refractometer" and click on "Settings"

14. Select the **"COM"** port for the Refractometer you recorded in step 12 then click **"Ok"**.

15. Click "Start / Connect".

16. Open **Excel** and select the cell you want the measurements to start from.