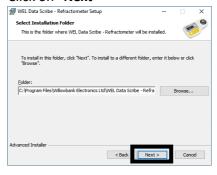

5. Click on "Next"

6. Click on "Next"

7. Click on "Install"

8. Click on "Finish"

9. Press the key and type in "device manager" then press the Enter key.

All Apps Documents Settings Email

Best match

Device Manager
Control panel