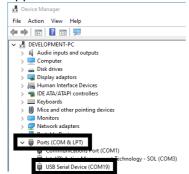

Folders

device\_manager - in ble
device\_manager - in ble
device\_manager - in ble
blooments
device\_manager\_peripheral.crf - in
\_\_build

- 10. Click on "Ports (COM & LPT)".
- 11. Plug in the Refractometer.
- 12. Record the COM port that appears.