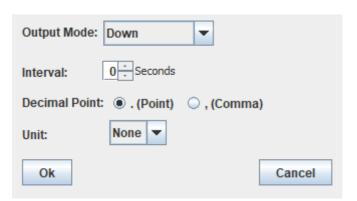

## Settings

**Output Mode**: Allows the user to choose how the measurements are input into Excel.

Interval: Should be left as 0 for the refractometer.

**Decimal Point**: Allows for the decimal separator to be changed to match the country.

Unit: Should be left as None for the refractometer.